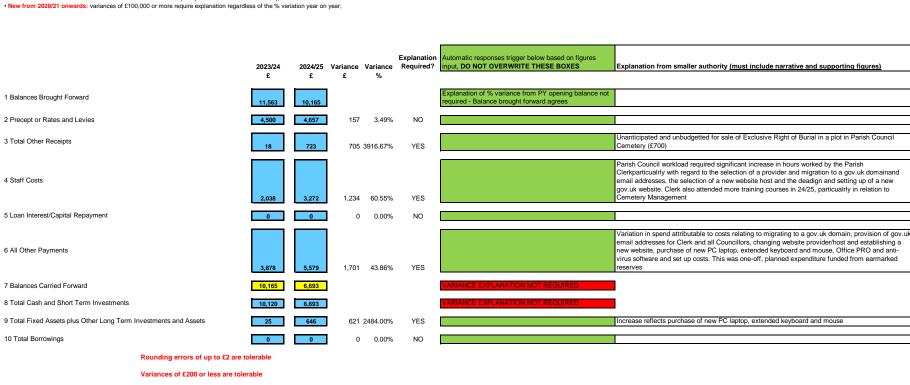

## Explanation of variances - pro forma

| Name of smaller authority:                                              | PRESTON UNDER SCAR PARISH COUNCIL |
|-------------------------------------------------------------------------|-----------------------------------|
| County area (local councils and parish meetings only):                  | NORTH YORKSHIRE                   |
| Insert figures from Section 2 of the AGAR in all Blue highlighted boxes |                                   |

## Next, please provide full explanations, including numerical values, for the following that will be flagged in the green boxes where

relevant: variances of more than 15% between totals for individual boxes (except variances of less than £200);